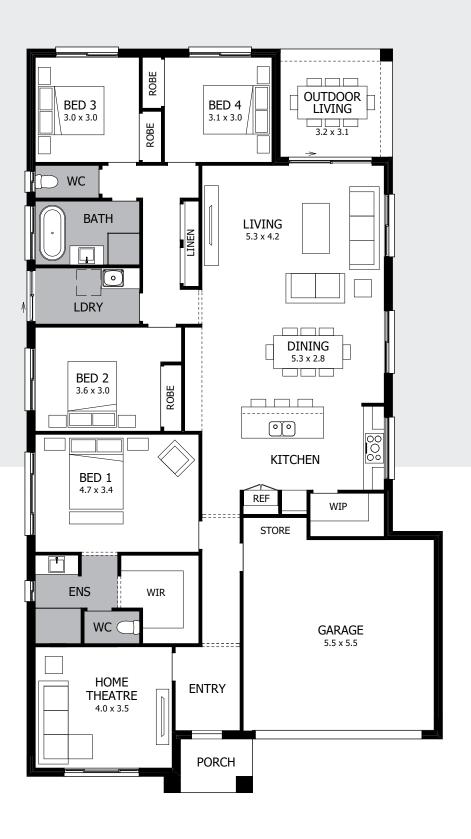

## CONGA 24

You'll be amazed at the easy living the beautiful Conga 24 offers you. Visitors and family alike will be drawn to the heart of the home, where a spacious Kitchen overlooks the inviting Living/Dining space, in turn opening on to the sunny Outdoor Living. There's a Home Theatre at the front, a Walk-In Pantry in the Kitchen and a separate Laundry and store in the Garage – little touches with big impact!

Alive with possibilities, this four-bedroom home gives you everything you need without the ouchy price tag!

4 2 2

width 11.99m length 20.99m total area 225.32m<sup>2</sup> 24 squares

MOJO MORE FLOOR PLAN H-JMMCNG10SB