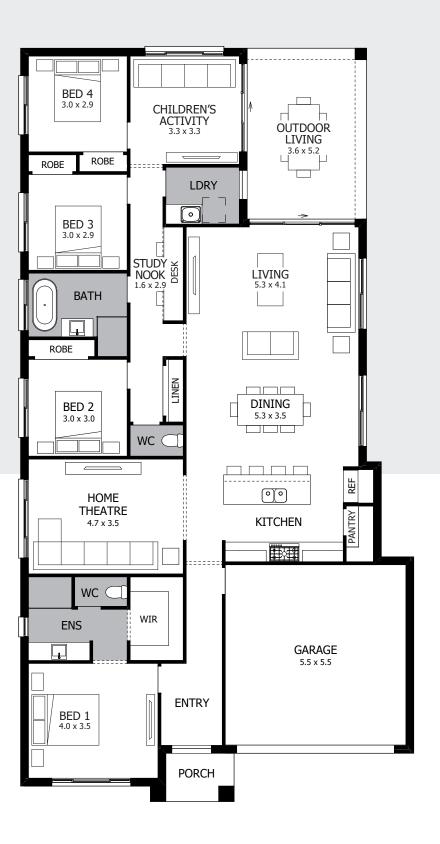

## WATERFORD LIVING

Slightly larger than the 24, The Conga 26 offers ease and simplicity throughout. You'll be drawn to the spacious Kitchen, easily the heart of the home as it overlooks the Living and Dining area, in turn opening on to the sunny Outdoor Living. This connection creates a wonderful indoor-outdoor space designed for Living Passionately.

Cleverly placed at the front of the home, the Master Bedroom offers privacy and retreat, away from the rest of the household. The spacious Home Theatre is only a few steps away from the Kitchen, a very smart move when you need to top up your TV snacks! The three minor Bedrooms and main Bathroom sit off the hallway opposite the Study Nook, a designated space the kids can use to do their homework. Complete with a Laundry and Children's Activity that also opens on to the Outdoor Living, the Conga 26 gives you everything you need to create the life you've always dreamt of.

4 2 2

width 11.99m length 22.50m total area 244.46m<sup>2</sup> 26 squares

MOJO MORE FLOOR PLAN H-JMMCNG20SA

BASED ON **MODERN** FACADE F-JMMCNG20MODNA

\* Lot width suitability is a guide only and may vary by Council and Developer Guidelines