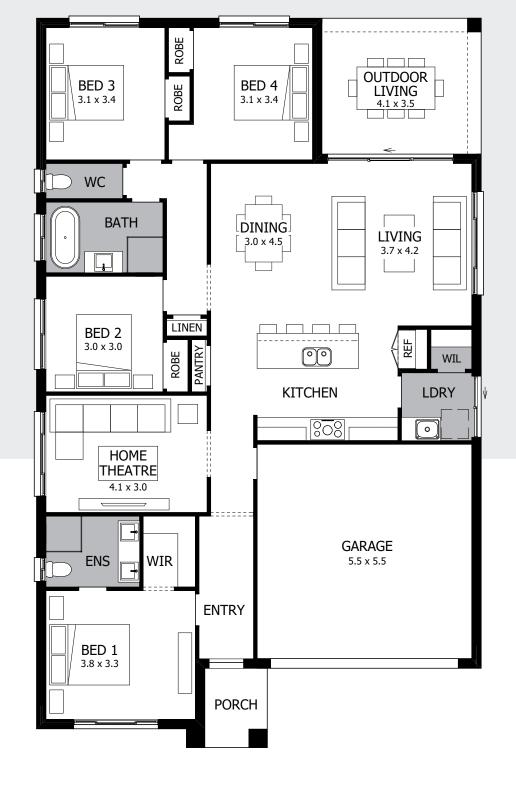

As an added bonus, there's an additional living area in the nearby Home Theatre, with its thoughtful location making it perfect for a quiet hideaway or as part of the main action.

4 2 2

width 11.39m length 18.20m total area 199.79m<sup>2</sup> 22 squares

## SAMBA 22

If you love entertaining, you'll be thrilled with the clever design of the Samba 22! Warm, open and inviting, this home offers all the space you need to host happy occasions from big celebrations to cosy, family get-togethers. Throw open the doors to the Outdoor Living from the spacious, open-plan Kitchen/Living/Dining and it's a good time waiting to happen.