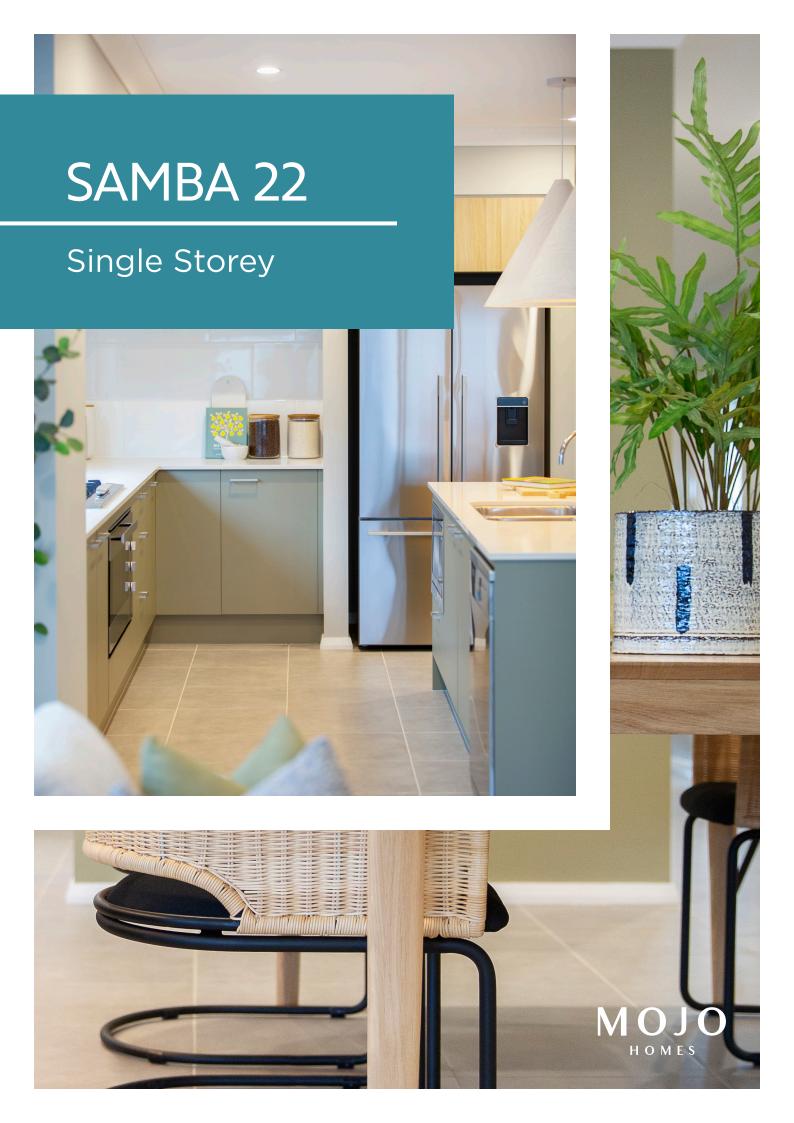

## SAMBA 22

If you love entertaining, you'll be thrilled with the clever design of the Samba 22! Warm, open and inviting, this home offers all the space you need to host happy occasions from big celebrations to cosy, family get-togethers. Throw open the doors to the Outdoor Living from the spacious, open-plan Kitchen/Living/Dining and it's a good time waiting to happen.

As an added bonus, there's an additional living area in the nearby Home Theatre, with its thoughtful location making it perfect for a quiet hideaway or as part of the main action.

4 2 2

width 11.39m length 18.20m total area 199.79m<sup>2</sup> 22 squares