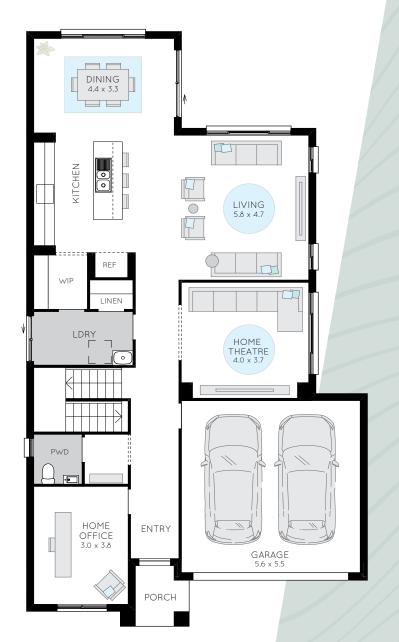

## FITS LOT WIDTH 12.5m\*

The Coastline showcases beauty and elegance with a floor plan that will excite and delight all family members.

Internal access from the garage through to the walkthrough laundry and walk in pantry makes the dash from car to kitchen seamless. The ground floor is complete with light filled open plan living, cosy home theatre with front positioning home office.

WIDTH **10.65m**LENGTH **18.64m**TOTAL AREA **291.22m²**SQUARES **31** 

GROUND FLOOR FIRST FLOOR