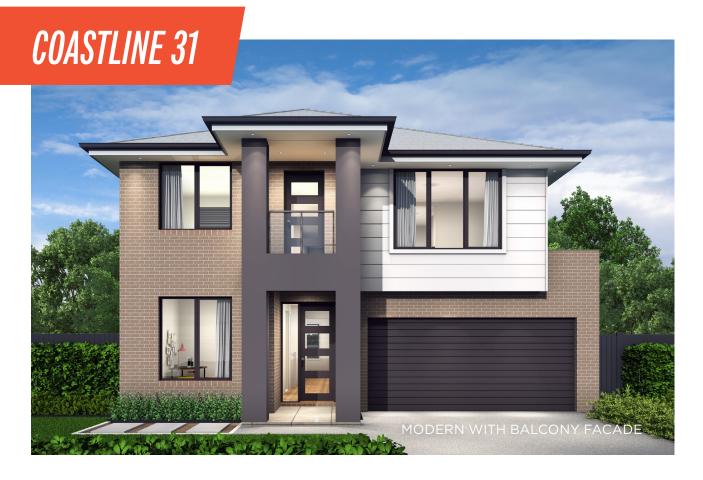

## FITS LOT WIDTH 12.5m\*

The Coastline showcases beauty and elegance with a floor plan that will excite and delight all family members.

Internal access from the garage through to the walkthrough laundry and walk in pantry makes the dash from car to kitchen seamless. The ground floor is complete with light filled open plan living, cosy home theatre with front positioning home office.