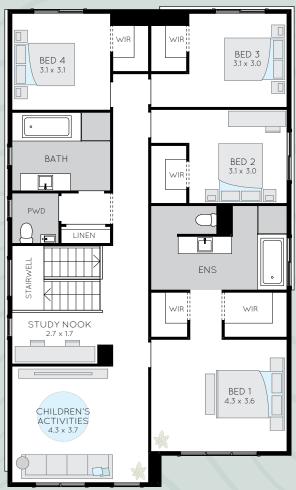

Allow your head to hit the pillow up stairs in the plush master, with spacious ensuite and roomy walk in robes. The secondary bedrooms are designed for a growing family with generous spaces, walk in robes and children's activities and study nook nearby.

WIDTH **10.65m**LENGTH **18.64m**TOTAL AREA **291.22m²**SQUARES **31** 

GROUND FLOOR FIRST FLOOR