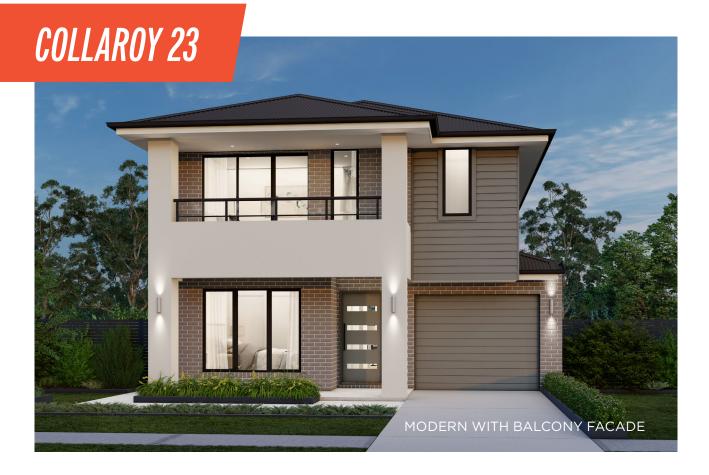

## FITS LOT WIDTH 10m\*

The Collaroy showcases a harmonious layout that immediately draws you in from the moment you enter.

At the rear of the home, a place to connect and relax is created through open plan living. You will love opening the glass doors to your backyard for the ultimate indoor-outdoor entertaining space all year round. The addition of a ground floor guest bedroom will make holidays and special occasions a breeze.