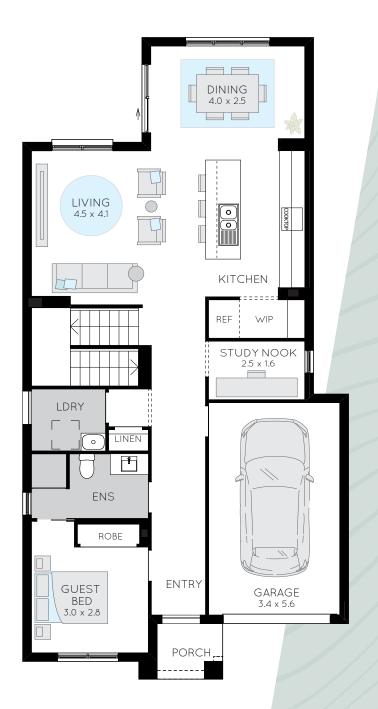

## FITS LOT WIDTH 10m\*

The Collaroy showcases a harmonious layout that immediately draws you in from the moment you enter.

At the rear of the home, a place to connect and relax is created through open plan living. You will love opening the glass doors to your backyard for the ultimate indoor-outdoor entertaining space all year round. The addition of a ground floor guest bedroom will make holidays and special occasions a breeze.

WIDTH **8.38m**LENGTH **16.50m**TOTAL AREA **215.35m²**SQUARES **23** 

GROUND FLOOR FIRST FLOOR