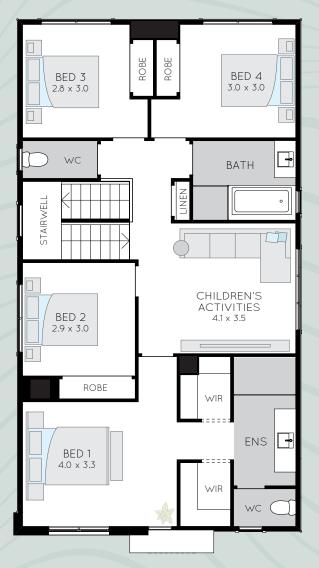

When it's time for rest, upstairs boasts three secondary bedrooms with built in robes included, as well as a luxurious master suite with his and her walk in robe and ensuite. The flexible floor plan offers a range of possibilities with guest bedroom on the ground floor.

WIDTH **8.38m**LENGTH **16.50m**TOTAL AREA **215.35m²**SQUARES **23** 

GROUND FLOOR FIRST FLOOR