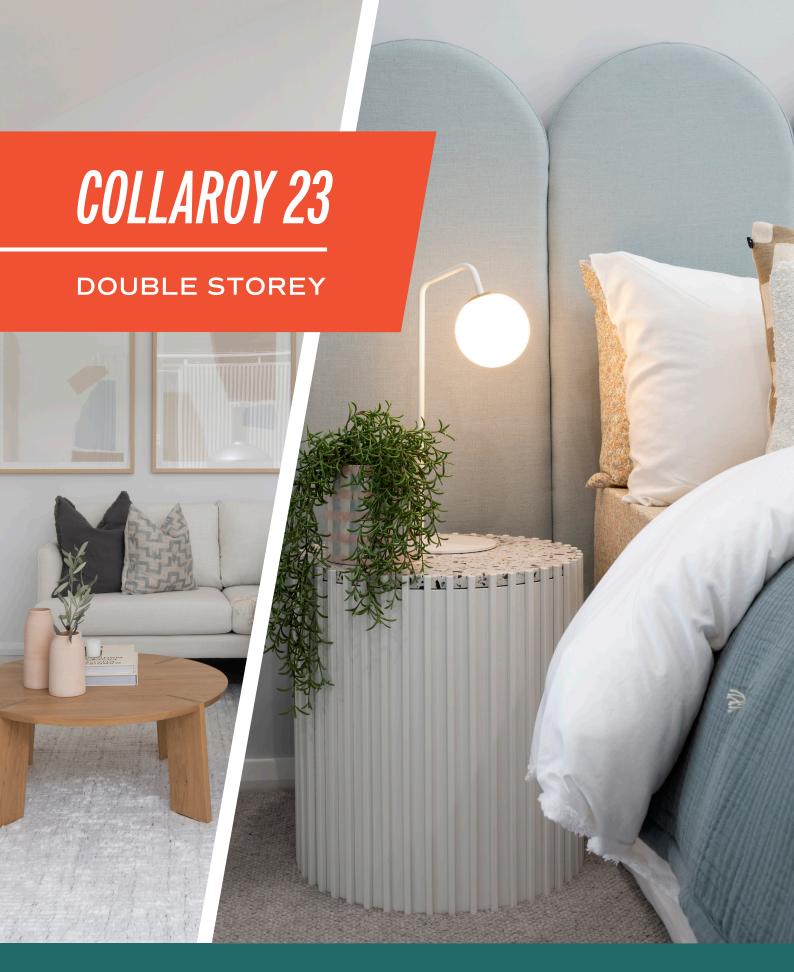

## FITS LOT WIDTH 10m\*

The Collaroy showcases a harmonious layout that immediately draws you in from the moment you enter.

At the rear of the home, a place to connect and relax is created through open plan living. You will love opening the glass doors to your backyard for the ultimate indoor-outdoor entertaining space all year round. The addition of a ground floor guest bedroom will make holidays and special occasions a breeze.

When it's time for rest, upstairs boasts three secondary bedrooms with built in robes included, as well as a luxurious master suite with his and her walk in robe and ensuite. The flexible floor plan offers a range of possibilities with guest bedroom on the ground floor.