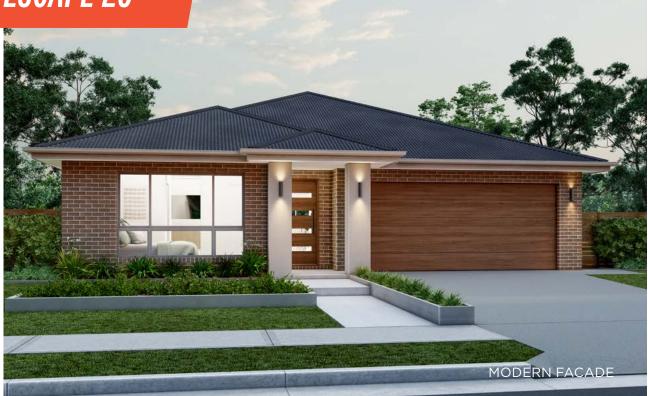

# ESCAPE 20

### FITS LOT WIDTH 11m\*

Be captivated by the flowing design of modern living in the Escape.

Complete with all of life's necessities, this generous sized four-bedroom home will tick all your boxes.

With a generously proportioned open plan Living/Dining/Kitchen, this open airy space is ideal for entertaining! You are spoilt with comfort in the Master Suite with the remaining three bedrooms featuring robe space.

## 📇 4 🕯 2 Ť 1 🖚 2

WIDTH **10.00m** LENGTH **20.50m** TOTAL AREA **190.50m<sup>2</sup>** SQUARES **20** 

\*Lot width suitability is a guide only and may vary by Council and Developer Guidelines

Standard Floor Plan H-JMTECP10SB Based on Modern Facade F-JMTECP10MODNB