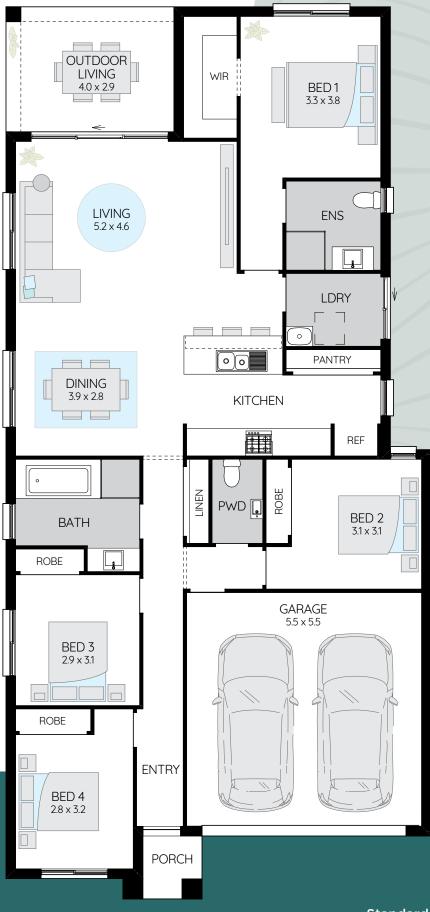

### FITS LOT WIDTH 11m\*

Be captivated by the flowing design of modern living in the Escape.

Complete with all of life's necessities, this generous sized four-bedroom home will tick all your boxes.

With a generously proportioned open plan Living/Dining/Kitchen, this open airy space is ideal for entertaining! You are spoilt with comfort in the Master Suite with the remaining three bedrooms featuring robe space.

A true family home, it offers a clever layout oozing that special MOJO magic.

## 📇 4 🕯 2 Ť 1 🖚 2

WIDTH **10.00m** LENGTH **20.50m** TOTAL AREA **190.50m<sup>2</sup>** SQUARES **20** 

\*Lot width suitability is a guide only and may vary by Council and Developer Guidelines

Standard Floor Plan H-JMTECP10SB Based on Modern Facade F-JMTECP10MODNB