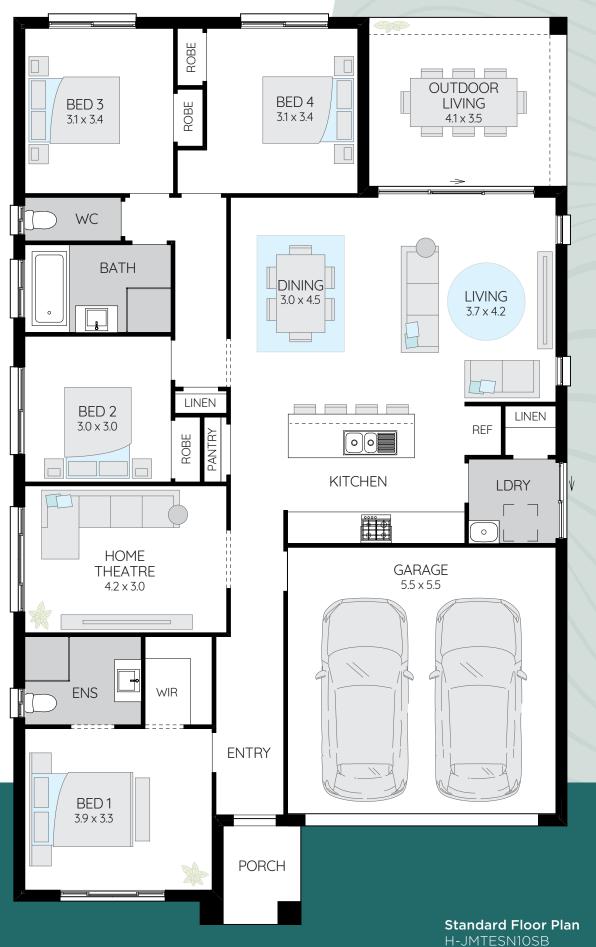

## FITS LOT WIDTH 14m\*

The Essence design is perfect for a modern family with well zoned spaces that you will fall in love with.

This design offers grand living with exceptional Open plan living in the Living/ Kitchen/Dining whilst offering a place of relaxation in the Home Theatre.

When it's time to call it a day, you'll cherish the generous Master Suite, with stylish Ensuite and roomy Walk In Robe.

Complete with Double Garage the Essence is rich in charm and offers contemporary family lifestyle.

WIDTH **11.39m**LENGTH **18.20m**TOTAL AREA **199.80m²**SQUARES **22** 

H-JMTESN10SB

Based on Modern Facade
F-JMTESN10MODNB