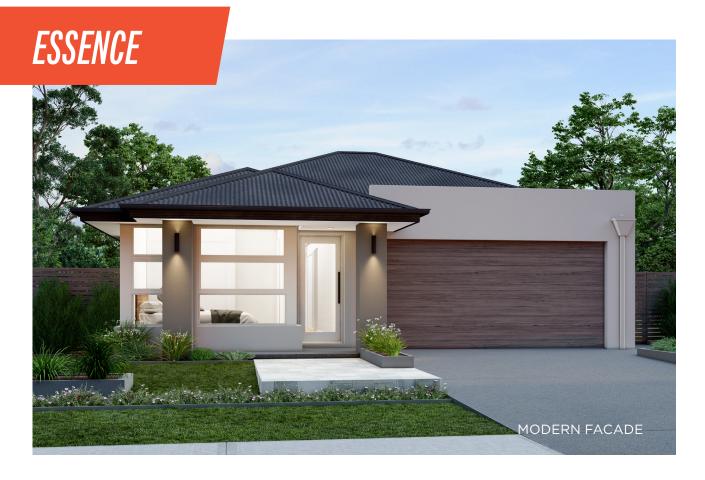

## FITS LOT WIDTH 14m\*

The Essence design is perfect for a modern family with well zoned spaces that you will fall in love with.

This design offers grand living with exceptional Open plan living in the Living/ Kitchen/Dining whilst offering a place of relaxation in the Home Theatre.

WIDTH **11.39m**LENGTH **18.20m**TOTAL AREA **199.80m²**SQUARES **22** 

H-JMTESN10SB

Based on Modern Facade
F-JMTESN10MODNB