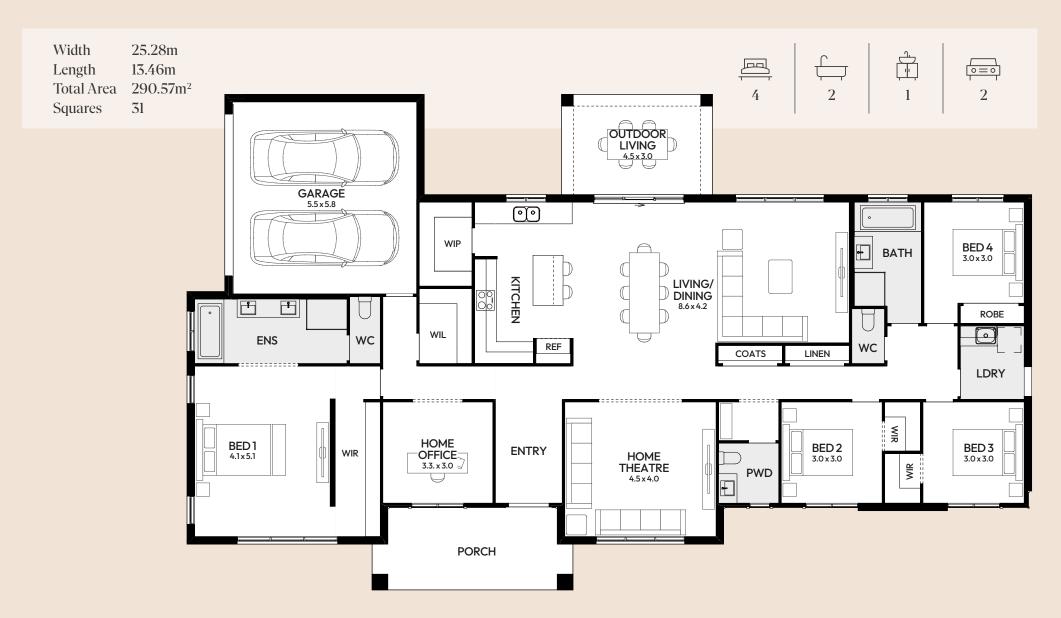

## Carrington Grand One 31

The Carrington Grand One 31 offers a unique twist on acreage living. Its side-situated garage makes it ideal for corner blocks, while the facade is designed with large windows and intricate detailing. The spacious master suite at the front of the home offers a view of the yard, while the other bedrooms are located at the rear for privacy. The open-plan living, dining, and kitchen area forms the heart of the home, with the dining area connecting seamlessly to the outdoors. A home theatre provides an escape for movie lovers, and the home office, positioned at the front, offers privacy for remote work. Perfect for rural or residential settings, this design is ideal for family living.