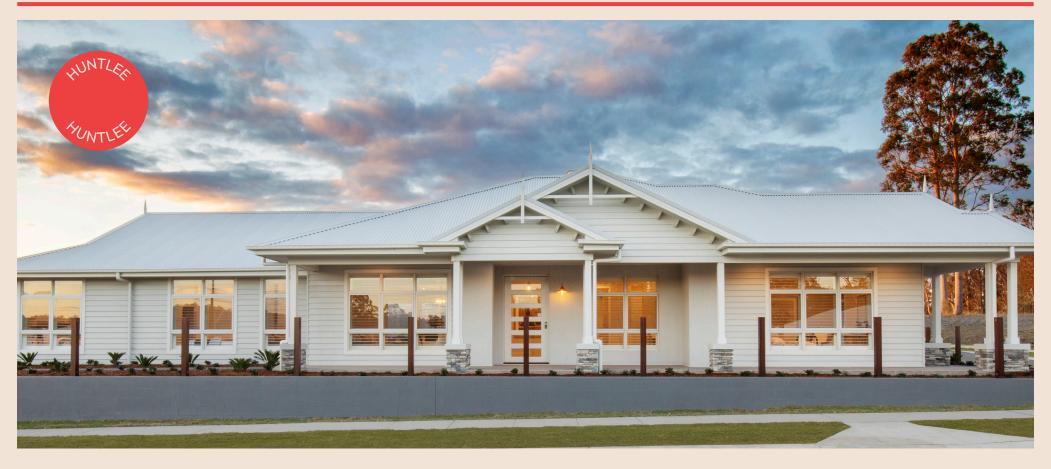

Acreage Find your Mojo

## Carrington Grand One 31

The Carrington Grand One 31 offers a unique twist on acreage living. Its side-situated garage makes it ideal for corner blocks, while the facade is designed with large windows and intricate detailing. The spacious master suite at the front of the home offers a view of the yard, while the other bedrooms are located at the rear for privacy. The open-plan living, dining, and kitchen area forms the heart of the home, with the dining area connecting seamlessly to the outdoors. A home theatre provides an escape for movie lovers, and the home office, positioned at the front, offers privacy for remote work. Perfect for rural or residential settings, this design is ideal for family living.



North Hampton Facade

Find your Mojo Acreage



Acreage Find your Mojo

## Carrington Grand Two 31

The Carrington Grand Two 31 reflects a typical, yet inspiring Acreage design, with the garage located at the front of the home. Opposite to the Carrington Grand One, the spacious master suite is positioned at the back of the home with sliding doors opening on to the backyard, perfect for those who wish to enjoy the enviable views of their garden or property. The open plan living glistens as beams of natural light dance through the large windows and the adjoining outdoor living. The living, kitchen and dining form the heart of this design, where family can gather together to create magical moments. When it's time for rest and retreat, the bedroom wing sits at the other end of the home, offe