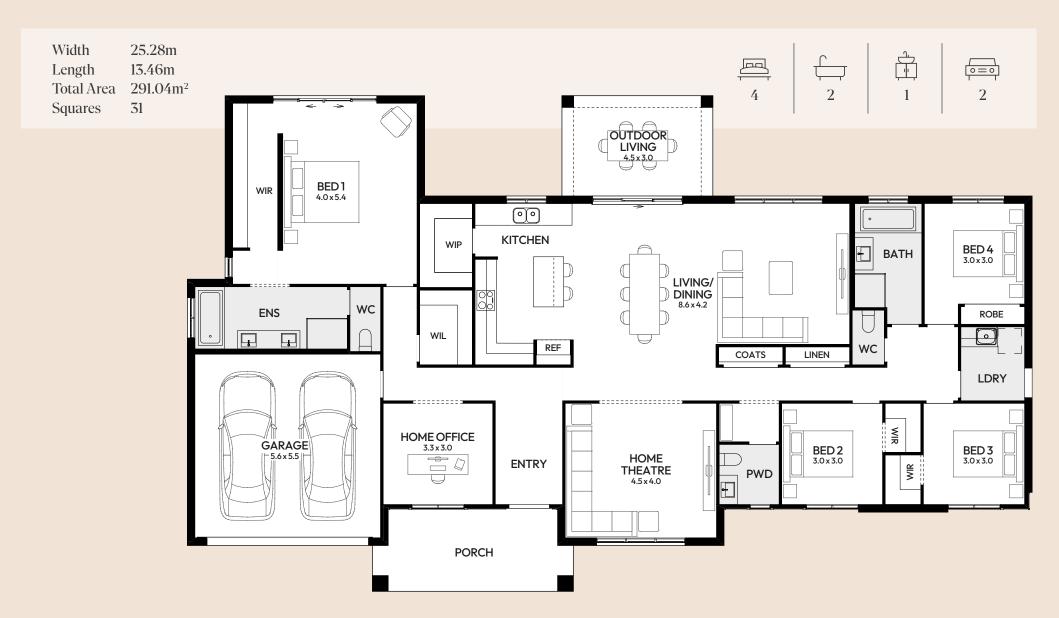

## Carrington Grand One 31

The Carrington Grand One 31 offers a unique twist on acreage living. Its side-situated garage makes it ideal for corner blocks, while the facade is designed with large windows and intricate detailing. The spacious master suite at the front of the home offers a view of the yard, while the other bedrooms are located at the rear for privacy. The open-plan living, dining, and kitchen area forms the heart of the home, with the dining area connecting seamlessly to the outdoors. A home theatre provides an escape for movie lovers, and the home office, positioned at the front, offers privacy for remote work. Perfect for rural or residential settings, this design is ideal for family living.