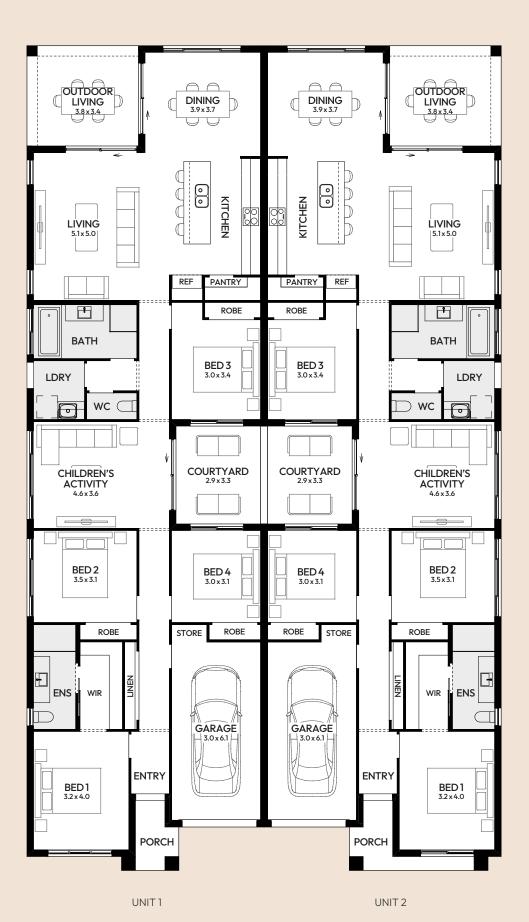

## Seattle

This is the perfect design for homeowners looking for a single storey home with a difference. Super streamlined and private, this Duplex contains mirror-image residences, each with four Bedrooms, including a luxurious Master Suite. There's something so calming about the internal courtyard in the Seattle with the natural light streaming into the home on three sides, where the Large windows open this area to Bedroom 3 and 4 as well as sliding doors connecting to the Childrens Activity. Drawing you further down the hall, the generous open plan Living/Kitchen/Dining is the heart of the home.