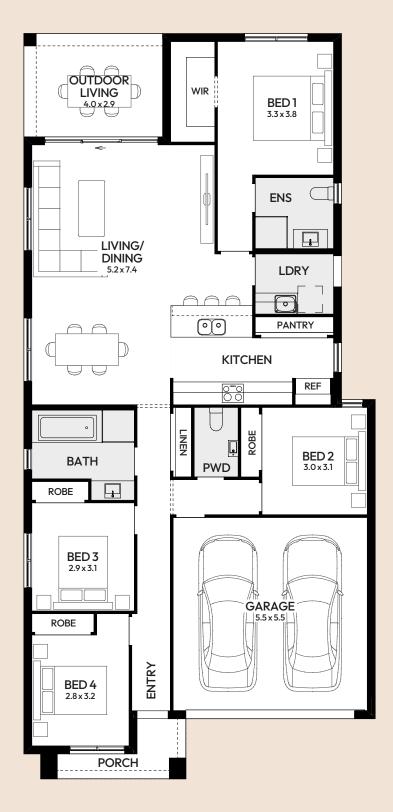

## Escape 20

Be captivated by the flowing design of modern living in the Escape. Complete with all of life's necessities, this generous sized four-bedroom home will tick all your boxes. With a generously proportioned open plan living, dining and kitchen, this open airy space is ideal for entertaining! You are spoilt with comfort in the master bedroom with the remaining three bedrooms featuring robe space. A true family home, it offers a clever layout oozing that special Mojo magic.

Modern A Facade

Single Storey Find your Mojo

Width 10.00m Length 20.50m Total Area 192.54m<sup>2</sup> Squares 20

**CALL US TODAY** 

**EMAIL US** 

**VISIT WEBSITE FOR MORE** 

1300 006 656

enquiries@mojohomes.com.au